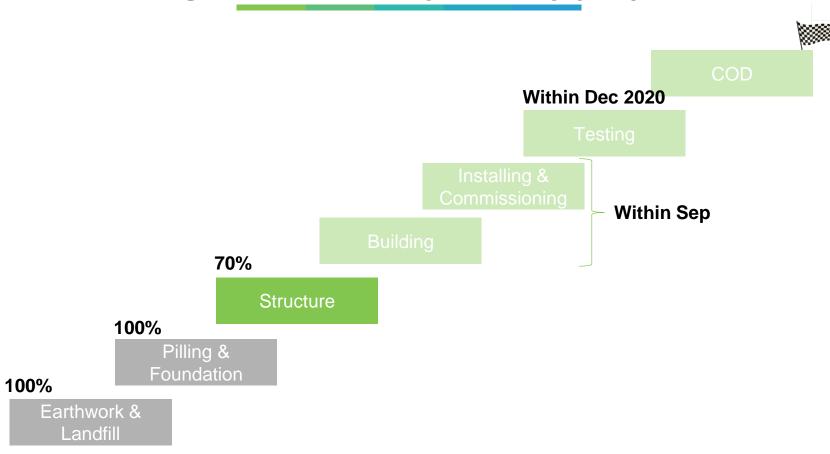

#### **Progress of battery factory project**

## **Investment Plan in 2020-2021**

| Investment Plan               | Progress / Target                                                                                                  |
|-------------------------------|--------------------------------------------------------------------------------------------------------------------|
| <b>Biodiesel Business</b>     | B100 : To invest in palm oil and related business<br>GD&PCM : New plant will start commercial operation in Q3/2020 |
| Battery Factory<br>(Thailand) | Phase I to be completed in Q4/2020, then expand in 2021                                                            |
| Electric Ferry<br>(42 units)  | 2 units are to be operated in Q2/2020,<br>40 units will be completed in Q1/2021                                    |
| EV Car & Bus                  | EV Car : Start delivering 5,000 cars from Q4/2020 to Q4/2021<br>EV Bus : Start investing Q3/2020                   |
| EV Charging                   | Achieved 400 Stations from 52 provinces in June 2020 and expanding to nationwide                                   |
| Property Development          | To invest 19% stake in Land Prosperity Holding                                                                     |
| Power                         | Improve efficiency and maintenance                                                                                 |