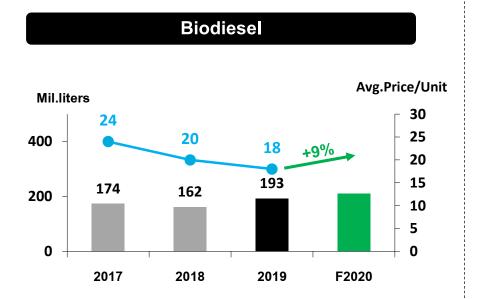

#### **Biodiesel Production**

E@ \_\_\_\_

- **B100 volume in Q2/20** = 48.2 mil.liters decreased 4% as compared to last year but the average selling price increased 76.2% from the government measurement to use B10 instead of B7 blending in regular diesel
- Glycerin volume in Q2/20 = 4.8 mil.kg. increased 47% as compared to last year and the average selling price increased 9.5% due to the price shifted to upward trend during the second quarter following regional market situation.

## Our Target in Y2020

As the government promotes to use B100 to be increased to 10% (from 7%), the volume and price would increase.