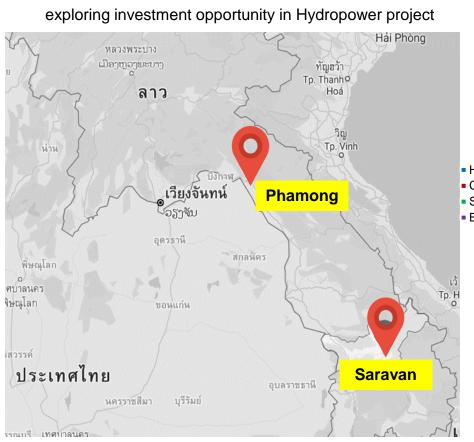

#### Power Development Plan of Laos

Signed MOU with partners and Laos,

- In 2018, total electricity consumption in the country was 5.416 GWh, with average growth rate of 18% compared to 2017.
- There are 69 existing power plants in 2018.

By Ministry of Energy and Mine