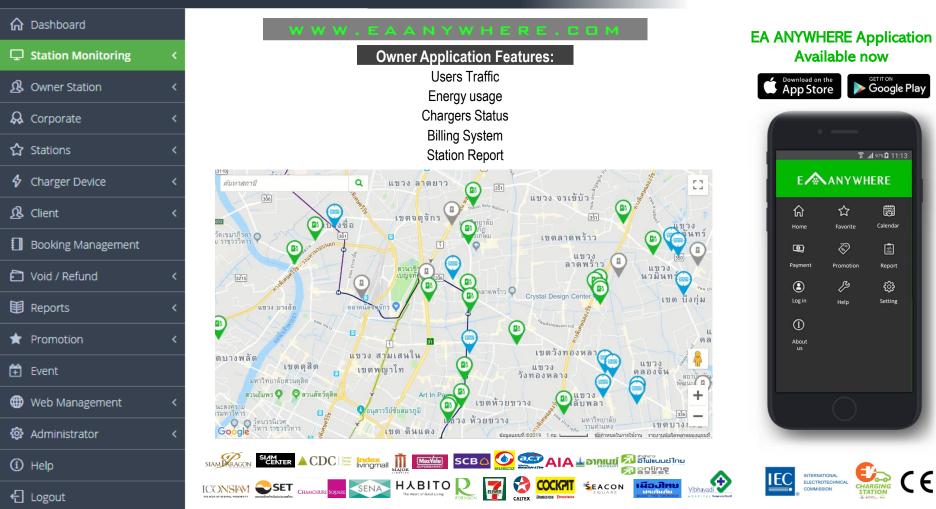

#### E ANYWHERE Electric Vehicle Center System

#### **EA Anywhere – Charging Stations**

|                                                                                              | E ANYWHERE                                                                                                                                                                                                                                                                                                                                                                                                                                                                                                                                                                                                                                                                                                                                                                                                                                                                                                                                                                                                                                                                                                                                                                                                                                                                                                                                                                                                                                                                                                                                                                                                                                                                                                                                                                                                                                                                                                                                                                                                                                                                                                                                                                                                                                                                                                                                                                                                                                                                                                                                                                                                                                                                  | E ANYWHERE                                                                                                                                                                                                                                                                                                                                                                                                                                                                                                                                                                                                                                      | e Anywhere                                                                                                                                                                                                                                                                                                                                                                                                                                                                                                                                                                                                                                                                                                                                                                                                                                                                                                                                                                                                                                                                                                                                                                                                                                                                                                                                                                                                                                                                                                                                                                                                                                                                                                                                                                                                                                                                                                                                                                                                                                                                                                                     | E ANYWHERE                                                                                                                                                                                                                                                                                                                                                                                                                                                                                                                                                                                                                                                                                                                                                                                                                                                                                                                                                                                                                                                                                                                                                                                                                                                                                                                                                                                                                                                                                                                                                                                                                                                                                                                                                                                                                                                                                                                                                                                                                                                                                                                                                                                                                                                                      |  |
|----------------------------------------------------------------------------------------------|-----------------------------------------------------------------------------------------------------------------------------------------------------------------------------------------------------------------------------------------------------------------------------------------------------------------------------------------------------------------------------------------------------------------------------------------------------------------------------------------------------------------------------------------------------------------------------------------------------------------------------------------------------------------------------------------------------------------------------------------------------------------------------------------------------------------------------------------------------------------------------------------------------------------------------------------------------------------------------------------------------------------------------------------------------------------------------------------------------------------------------------------------------------------------------------------------------------------------------------------------------------------------------------------------------------------------------------------------------------------------------------------------------------------------------------------------------------------------------------------------------------------------------------------------------------------------------------------------------------------------------------------------------------------------------------------------------------------------------------------------------------------------------------------------------------------------------------------------------------------------------------------------------------------------------------------------------------------------------------------------------------------------------------------------------------------------------------------------------------------------------------------------------------------------------------------------------------------------------------------------------------------------------------------------------------------------------------------------------------------------------------------------------------------------------------------------------------------------------------------------------------------------------------------------------------------------------------------------------------------------------------------------------------------------------|-------------------------------------------------------------------------------------------------------------------------------------------------------------------------------------------------------------------------------------------------------------------------------------------------------------------------------------------------------------------------------------------------------------------------------------------------------------------------------------------------------------------------------------------------------------------------------------------------------------------------------------------------|--------------------------------------------------------------------------------------------------------------------------------------------------------------------------------------------------------------------------------------------------------------------------------------------------------------------------------------------------------------------------------------------------------------------------------------------------------------------------------------------------------------------------------------------------------------------------------------------------------------------------------------------------------------------------------------------------------------------------------------------------------------------------------------------------------------------------------------------------------------------------------------------------------------------------------------------------------------------------------------------------------------------------------------------------------------------------------------------------------------------------------------------------------------------------------------------------------------------------------------------------------------------------------------------------------------------------------------------------------------------------------------------------------------------------------------------------------------------------------------------------------------------------------------------------------------------------------------------------------------------------------------------------------------------------------------------------------------------------------------------------------------------------------------------------------------------------------------------------------------------------------------------------------------------------------------------------------------------------------------------------------------------------------------------------------------------------------------------------------------------------------|---------------------------------------------------------------------------------------------------------------------------------------------------------------------------------------------------------------------------------------------------------------------------------------------------------------------------------------------------------------------------------------------------------------------------------------------------------------------------------------------------------------------------------------------------------------------------------------------------------------------------------------------------------------------------------------------------------------------------------------------------------------------------------------------------------------------------------------------------------------------------------------------------------------------------------------------------------------------------------------------------------------------------------------------------------------------------------------------------------------------------------------------------------------------------------------------------------------------------------------------------------------------------------------------------------------------------------------------------------------------------------------------------------------------------------------------------------------------------------------------------------------------------------------------------------------------------------------------------------------------------------------------------------------------------------------------------------------------------------------------------------------------------------------------------------------------------------------------------------------------------------------------------------------------------------------------------------------------------------------------------------------------------------------------------------------------------------------------------------------------------------------------------------------------------------------------------------------------------------------------------------------------------------|--|
| Opening 384 stations<br>• BKK 185 stations<br>• Up-country 52 provinces<br>with 199 stations | anni Robinson rissuru         anni Robinson rissuru           anni Robinson rissuru         anni Robinson rissuru <tr< th=""><th>สถานี้เริ่มคิดค่าบริการ 5 กุมภาพันธ์ 2563<br/>• สถานี 44 Garden Place ชพุทธบูชา 44<br/>• สถานี 84 AUTOHAUS (Vibhavadi Rangst Road)<br/>• สถานี RN Factory Outlet สาขาละเชิงทรา<br/>• สถานี Robinson ลพบูรี<br/>• สถานี Sobinson ลพบูรี<br/>• สถานี Sobinson สพบูรี<br/>• สถานี Sobinson สพบูรี<br/>• สถานี เงินเซลt Place (งามวงก์วาน)<br/>• สถานี ณัฐชนม ฟาร์ม จำกัด<br/>• สถานี เงินแก็ส Inselfcasăeu จำกัด (ปราณบุรี)<br/>• สถานี สถานีนนักมกิเงงันบบริหารศาสตร์<br/>• สถานี สงก.เกินอาหรรมแต่กันท์<br/>• สถานี หจา.เกินเงงเพรมะนต์กันท์<br/>• สถานี หจา.เกินเงงเพรมะนต์กันท์</th><th>สถานีเริ่มคิดค่านริการ 25 กุมภาพันธ์ 2563<br/>• สถานี เอฟเว่นแคว รีสอร์ท (โทรโยค)<br/>• สถานี Robinson แม่ลอด<br/>• สถานี Robinson จันกบุรี<br/>• สถานี ชัสเก็ สาขารัชดากิเษท (ขาเช้า)<br/>• สถานี ชัลเก็ สาขารัชดากิเษท (ขาเช้า)<br/>• สถานี วีอาร์ ออได้ สปา จำกัด<br/>• สถานี วัอาร์ ออได้ สปา จำกัด<br/>• สถานี วัอาร์ ออได้ สปา จำกัด<br/>• สถานี วัอาร์ ออได้ สปา จำกัด<br/>• สถานี บ้านราชดำเนิน ภัวหิน รีสอร์ท<br/>• สถานี บันน้ำนัน ประชาอุทิศ ปิโตรเลียม<br/>• สถานี พิษณุโลก ยูไมเต็ด จ.พิษณุโลก<br/>• สถานี ผูนย์การก้า ชีชั่นไลฟ์ (ศรีราชา)</th><th colspan="2">สถานีเริ่มคิดค่าบริการ 15 กุมภาพันธ์ 2563<br/>• สถานี ชริซิท สตรโดที เชิ่มเตอร์ จำกัด<br/>• สถานี FN Factory Outlet (สาขาระยอง)</th></tr<> | สถานี้เริ่มคิดค่าบริการ 5 กุมภาพันธ์ 2563<br>• สถานี 44 Garden Place ชพุทธบูชา 44<br>• สถานี 84 AUTOHAUS (Vibhavadi Rangst Road)<br>• สถานี RN Factory Outlet สาขาละเชิงทรา<br>• สถานี Robinson ลพบูรี<br>• สถานี Sobinson ลพบูรี<br>• สถานี Sobinson สพบูรี<br>• สถานี Sobinson สพบูรี<br>• สถานี เงินเซลt Place (งามวงก์วาน)<br>• สถานี ณัฐชนม ฟาร์ม จำกัด<br>• สถานี เงินแก็ส Inselfcasăeu จำกัด (ปราณบุรี)<br>• สถานี สถานีนนักมกิเงงันบบริหารศาสตร์<br>• สถานี สงก.เกินอาหรรมแต่กันท์<br>• สถานี หจา.เกินเงงเพรมะนต์กันท์<br>• สถานี หจา.เกินเงงเพรมะนต์กันท์                                                                              | สถานีเริ่มคิดค่านริการ 25 กุมภาพันธ์ 2563<br>• สถานี เอฟเว่นแคว รีสอร์ท (โทรโยค)<br>• สถานี Robinson แม่ลอด<br>• สถานี Robinson จันกบุรี<br>• สถานี ชัสเก็ สาขารัชดากิเษท (ขาเช้า)<br>• สถานี ชัลเก็ สาขารัชดากิเษท (ขาเช้า)<br>• สถานี วีอาร์ ออได้ สปา จำกัด<br>• สถานี วัอาร์ ออได้ สปา จำกัด<br>• สถานี วัอาร์ ออได้ สปา จำกัด<br>• สถานี วัอาร์ ออได้ สปา จำกัด<br>• สถานี บ้านราชดำเนิน ภัวหิน รีสอร์ท<br>• สถานี บันน้ำนัน ประชาอุทิศ ปิโตรเลียม<br>• สถานี พิษณุโลก ยูไมเต็ด จ.พิษณุโลก<br>• สถานี ผูนย์การก้า ชีชั่นไลฟ์ (ศรีราชา)                                                                                                                                                                                                                                                                                                                                                                                                                                                                                                                                                                                                                                                                                                                                                                                                                                                                                                                                                                                                                                                                                                                                                                                                                                                                                                                                                                                                                                                                                                                                                                                    | สถานีเริ่มคิดค่าบริการ 15 กุมภาพันธ์ 2563<br>• สถานี ชริซิท สตรโดที เชิ่มเตอร์ จำกัด<br>• สถานี FN Factory Outlet (สาขาระยอง)                                                                                                                                                                                                                                                                                                                                                                                                                                                                                                                                                                                                                                                                                                                                                                                                                                                                                                                                                                                                                                                                                                                                                                                                                                                                                                                                                                                                                                                                                                                                                                                                                                                                                                                                                                                                                                                                                                                                                                                                                                                                                                                                                   |  |
|                                                                                              | Колта излади (взержу)                                                                                                                                                                                                                                                                                                                                                                                                                                                                                                                                                                                                                                                                                                                                                                                                                                                                                                                                                                                                                                                                                                                                                                                                                                                                                                                                                                                                                                                                                                                                                                                                                                                                                                                                                                                                                                                                                                                                                                                                                                                                                                                                                                                                                                                                                                                                                         | สาามีสรัมกิดกำบริการ 1 เมษายบ 2563<br>สากมี ถึงแรมมุชิม 13 สุล<br>ลากมี สามานอินกา บรร์ก่อ พาร์ก<br>ลากมี สัมานอินกา บรร์ก่อ พาร์ก<br>ลากมี สามานอาการ<br>ลากมี สุลในโตร่วริล<br>ลากมี สามานกลาร<br>ลากมี สามานกลาร<br>ลากมี สามานกลาร<br>ลากมี สามานกลาร<br>ลากมี สามานกลาร<br>ลากมี สามานกลาร<br>ลากมี สามานกลาร<br>ลากมี สามานกลาร<br>ลากมี สิมชิมกร้องร์ก<br>ลากมี รับแรม ประกฏห์ที่<br>ลากมี รับแรม ประกฏห์ที่<br>ลากมี รับแรม ประกฏห์ที่<br>ลากมี รับแรม ประกฏห์ที่<br>ลากมี โรงแรมจุษรแชร์พร์ก ดูจระกิน<br>ลากมี ใจเรื่อง และกร้างหรือร่าง<br>ลากมี ใจเรื่อง และกร้างสามารก<br>ลากมี ใจเรื่องการกลุ่งสามารก<br>ลากมี ใจเรื่อง ประกฏห์ที่ | Antidistanciningina a transmission of the several distance of departments of the several distance of the dista | Annu Sca annuadanna<br>anni Sca anni Sca annuadanna<br>anni Sca anni Sca |  |