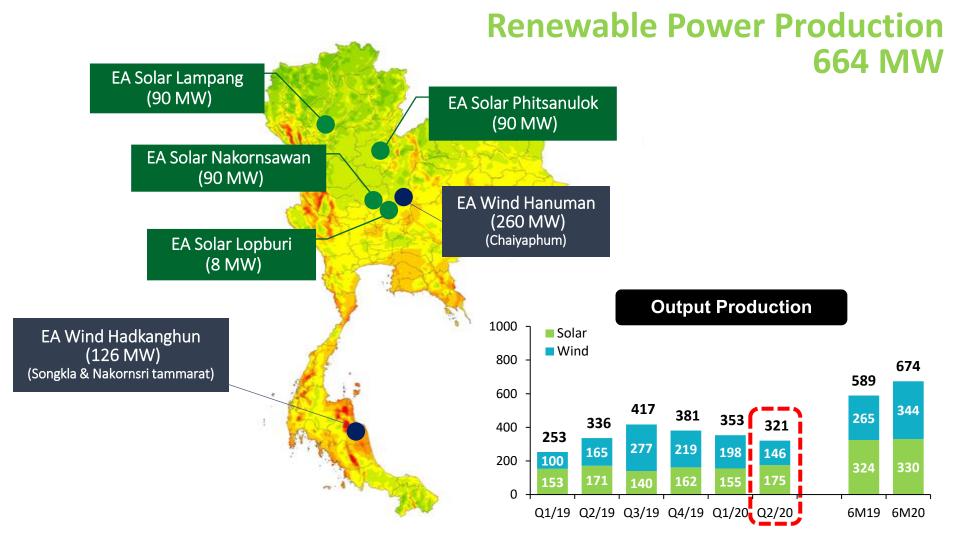

| 3 | Solar | 84% | 81% |
|---|-------|-----|-----|
|   | Wind  | 63% | 52% |

E@

 Normally Q2 is low season for wind power. In Q2/2020 wind farm operation was weaker than the previous year.

 Increasing of production capacity from Hanuman Wind Power at Chaiyaphum Province since Q2/2019 resulted to increasing of gross profit to be THB 3,978 mil. (or +11.84%) for 6 months period

#### **Renewable Power**

Wind power production will increase according to full year operation.