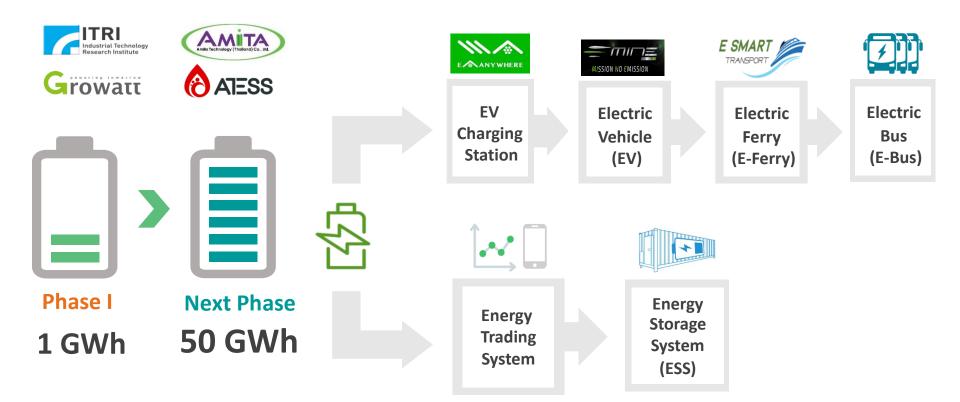

# Our Energy storage business

#### **Energy Storage System : Core Technology for New Businesses**

\* Capacity in Phase I (1Gwh) can reserve to 2-4Gwh

#### **Progress of battery factory project**