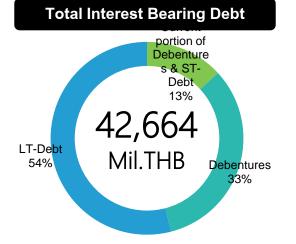

#### **Financial Cost and Payment Profile**

Mil.THB

|       |       |       |                    |       |       |       |                    | B                  | ond L | T-Loan |
|-------|-------|-------|--------------------|-------|-------|-------|--------------------|--------------------|-------|--------|
| 9,000 | -     |       |                    |       |       |       |                    |                    |       |        |
|       |       | 6,272 | 6,715              |       |       |       |                    |                    |       |        |
| 6,000 | 4,467 | 2,272 |                    |       | 4,855 |       | 5,074              |                    |       | 4,000  |
| 0.000 | 1,467 | _,    | <mark>5,215</mark> | 3,506 | 3,355 | 2,660 | <mark>2,074</mark> |                    |       | 4,000  |
| 3,000 | 3,000 | 4,000 |                    | 3,506 | 3,300 |       | 2 000              | 1,386              |       | 4,000  |
|       | 3,000 |       | 1,500              | ,     | 1,500 | 2,660 | 3,000              | <mark>1,386</mark> | -     |        |
|       | 2020  | 2021  | 2022               | 2023  | 2024  | 2025  | 2026               | 2027               | 2028  | 2029   |

| Interest Rate    |              |  |  |  |  |
|------------------|--------------|--|--|--|--|
| Short Term Debt: | 1.50 - 4.53% |  |  |  |  |
| P/N:             | 1.41 - 3.50% |  |  |  |  |
| Long Term Debt:  | 3-3.8%       |  |  |  |  |
| Bond:            | 2.09 - 3.15% |  |  |  |  |
| D/E              | 1.81         |  |  |  |  |
| Net D/E          | 1.41         |  |  |  |  |