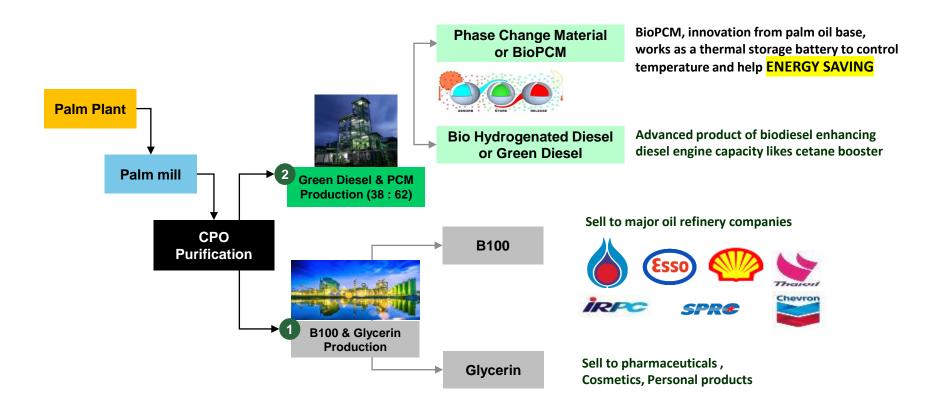

#### Biodiesel Business with advanced technology of

#### Bio Hydrogenated Diesel (or Green Diesel) & BioPCM

## **Estimated PCM Market 2020**

- Growing demand in Asia- Pacific mainly in Building and Construction
- Japan issued policy in Promotion of Zero Energy Building (ZEB) and Zero Energy Houses (ZEH)
- Bio-PCM is less flammable than paraffin. It is more effective to applying them to construction materials due to the safety issues.
- Market price of Bio-PCM : US\$ 3 to 4 per kg.