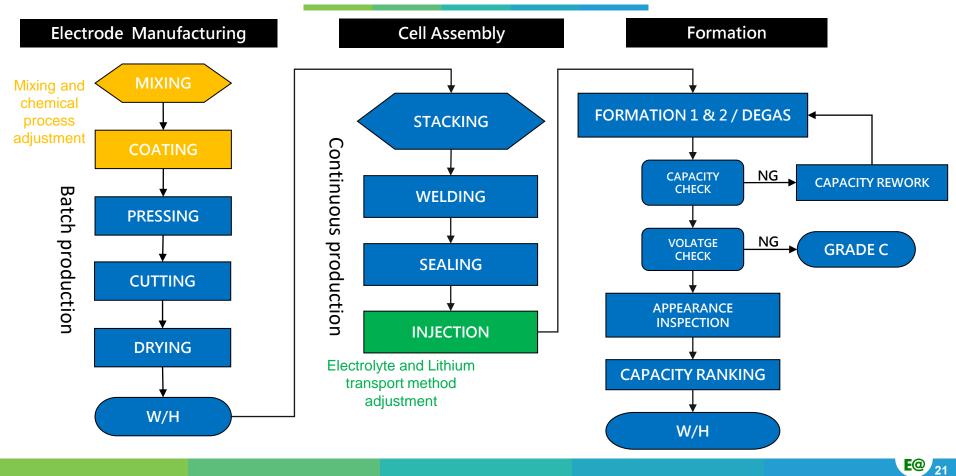

tion, textiles
- Honeywell International Inc.
   use in electronic materials
- Entropy Solutions LLC. use in food and beverage, textiles

New Plant for Green Diesel & PCM Production Started operation in Aug 2020



# Our Renewable power business



#### Power Development Plan of Laos



Signed MOU with partners and Laos,



- In 2018, total electricity consumption in the country was 5.416 GWh, with average growth rate of 18% compared to 2017.
- There are 69 existing power plants in 2018.

By Ministry of Energy and Mine



#### **Power Generation by Fuel Type in Laos**

Source: Author's calculations.

# Our Energy storage business

#### **Energy Storage System : Core Technology for New Businesses**





\* Capacity in Phase I (1Gwh) can reserve to 2-4Gwh

#### **Process Flow Description**



#### **Progress of battery factory project**



# Our Electric Vehicle

#### **Our Product Development**



#### **EV Model in Thailand 2020**

|                       | Õ          | BYD       | BYD                                        |             | НУЛЛАН                            | Ю                            | KIA                       |             |                      | NISAN          | <u>=</u> mn <u>=</u> |
|-----------------------|------------|-----------|--------------------------------------------|-------------|-----------------------------------|------------------------------|---------------------------|-------------|----------------------|----------------|----------------------|
|                       | BMW i3s    | e6        | M3, T3