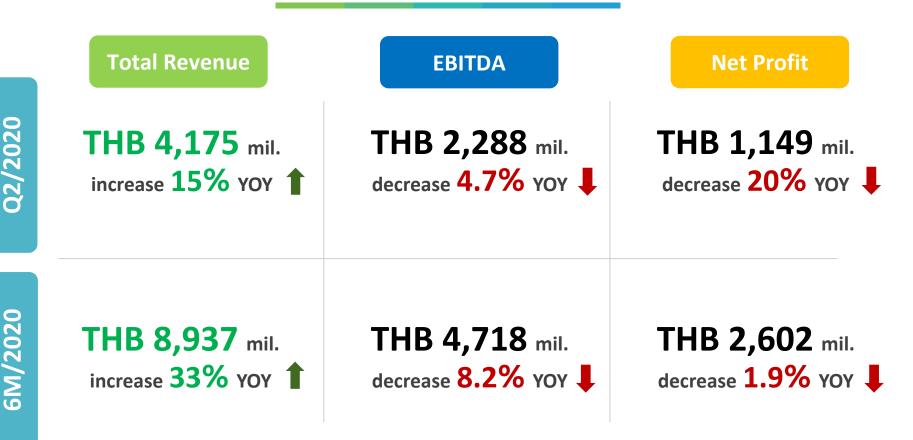

### Total Revenue of Q2 and 6m/2020

#### Total Revenue for Q2/2020 increased 15% YoY mainly from Biodiesel unit