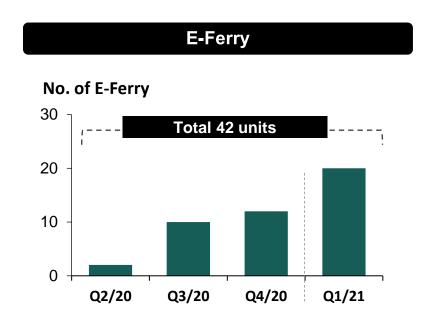

## Our Target in Y2020

EV production is going to start in Q4/2020 and ramp up to complete delivery of 5,000 units by 2021.

The two pilot E-Ferries will start operation in Q2/2020, followed by the next 24 units within 2020 and the rest in 2021.

## **Investment Plan in 2020-2021**

| Investment Plan               | Progress / Target                                                                                                  |
|-------------------------------|--------------------------------------------------------------------------------------------------------------------|
| <b>Biodiesel Business</b>     | B100 : To invest in palm oil and related business<br>GD&PCM : New plant will start commercial operation in Q3/2020 |
| Battery Factory<br>(Thailand) | Phase I to be completed in Q4/2020, then expand in 2021                                                            |
| Electric Ferry<br>(42 units)  | 2 units are to be operated in Q2/2020,<br>40 units will be completed in Q1/2021                                    |
| EV Car & Bus                  | EV Car : Start delivering 5,000 cars from Q4/2020 to Q4/2021<br>EV Bus : Start investing Q3/2020                   |
| EV Charging                   | Achieved 400 Stations from 52 provinces in June 2020 and expanding to nationwide                                   |
| Property Development          | To invest 19% stake in Land Prosperity Holding                                                                     |
| Power                         | Improve efficiency and maintenance                                                                                 |