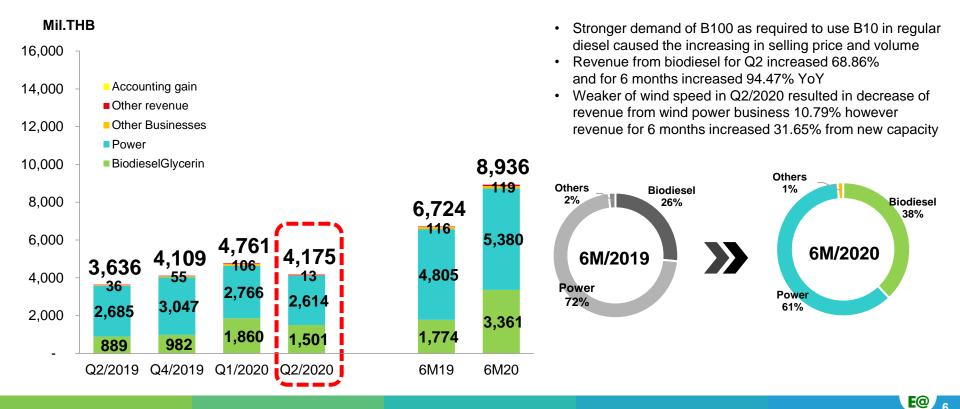

### Total Revenue of Q2 and 6m/2020

#### Total Revenue for Q2/2020 increased 15% YoY mainly from Biodiesel unit

## Gross Profit of Q2 and 6m/2020

| Gross Profit Margin                                                                                                                                          | Q2/19               | Q2/20          |
|--------------------------------------------------------------------------------------------------------------------------------------------------------------|---------------------|----------------|
| Biodiesel Business                                                                                                                                           | 2%                  | 6%             |
| <ul> <li>Higher demand of B100 and CPO from the<br/>B10 to be used as regular diesel while there<br/>resulted to selling price of B100 and CPO, r</li> </ul> | e was shrunk from d | rought in 2019 |
| Power Business                                                                                                                                               |                     |                |

| 3 | Solar | 84% | 81% |
|---|-------|-----|-----|
|   | Wind  | 63% | 52% |

E@

 Normally Q2 is low season for wind power. In Q2/2020 wind farm operation was weaker than the previous year.

 Increasing of production capacity from Hanuman Wind Power at Chaiyaphum Province since Q2/2019 resulted to increasing of gross profit to be THB 3,978 mil. (or +11.84%) for 6 months period

| Total GPM | 54% | 46% |
|-----------|-----|-----|
|           |     |     |

Note: Total Revenue and Net Profit are excluded Accounting Gain, Other Income, Gain/Loss from exchange rate.