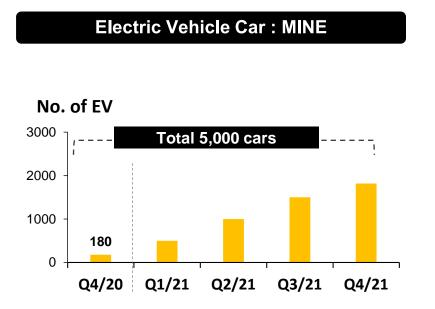

## Our Target in Y2020

EV production is going to start in Q4/2020 and ramp up to complete delivery of 5,000 units by 2021.

The two pilot E-Ferries will start operation in Q2/2020, followed by the next 24 units within 2020 and the rest in 2021.

## **Investment Plan in 2020-2021**

| Investment Plan               | Progress / Target                                                                                                  |
|-------------------------------|--------------------------------------------------------------------------------------------------------------------|
| <b>Biodiesel Business</b>     | B100 : To invest in palm oil and related business<br>GD&PCM : New plant will start commercial operation in Q3/2020 |
| Battery Factory<br>(Thailand) | Phase I to be completed in Q4/2020, then expand in 2021                                                            |
| Electric Ferry<br>(42 units)  | 2 units are to be operated in Q2/2020,<br>40 units will be completed in Q1/2021                                    |
| EV Car & Bus                  | EV Car : Start delivering 5,000 cars from Q4/2020 to Q4/2021<br>EV Bus : Start investing Q3/2020                   |
| EV Charging                   | Achieved 400 Stations from 52 provinces in June 2020 and expanding to nationwide                                   |
| Property Development          | To invest 19% stake in Land Prosperity Holding                                                                     |
| Power                         | Improve efficiency and maintenance                                                                                 |