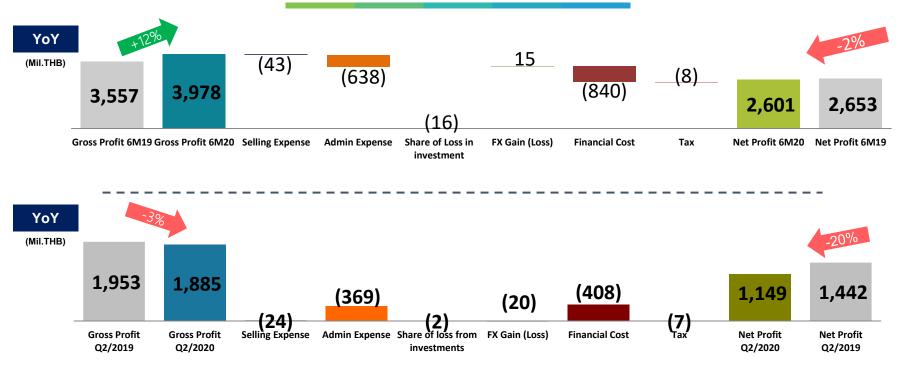

#### **Total Expense & Net Profit of 2Q2020**

- Administrative expenses: for Q2/2020, were THB 369 mil., increased by Baht 84 mil. resulted from the increasing of personnel expense by THB 46 mil. (new hiring of employee and executive). the donation of medical equipment THB 23.89 mil. to support hospitals over the country during COVID-19 pandemic and also depreciation & amortization of some equipment in solar project increased THB 34.62 mil.
- Financial Cost: for Q2/2020, were THB 408 mil. mainly due to long-term loan from financial institutions and issuance of green bonds in order to repay some part of supplier credits for Hanuman wind power project.