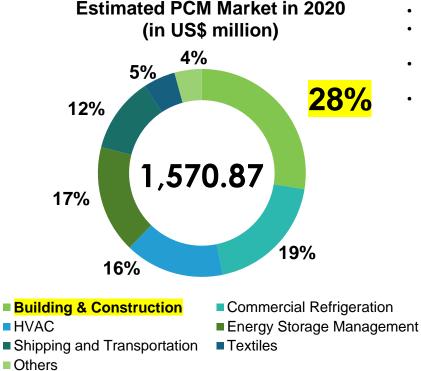

## **Estimated PCM Market 2020**

- Growing demand in Asia- Pacific mainly in Building and Construction
- Japan issued policy in Promotion of Zero Energy Building (ZEB) and Zero Energy Houses (ZEH)
- Bio-PCM is less flammable than paraffin. It is more effective to applying them to construction materials due to the safety issues.
- Market price of Bio-PCM : US\$ 3 to 4 per kg.

## Some of the prominent manufacturers operating in the market are

- BASF SE and DuPont de Nemours, Inc. use in construction materials
- Croda International PLC
   use in HVAC (Heating, ventilation, and air conditioning) systems

E@\_\_\_\_\_\_13

- Henkel AG & Co. KGaA
   use in building and construction, textiles
- Honeywell International Inc.
   use in electronic materials
- Entropy Solutions LLC. use in food and beverage, textiles