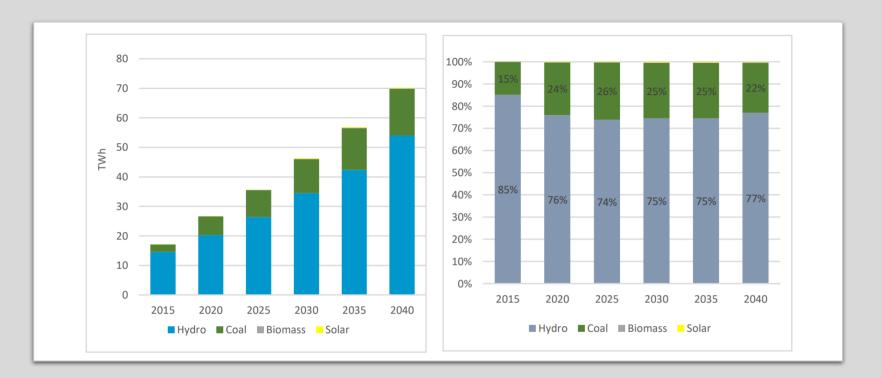

#### Power Development Plan of Laos

Signed MOU with partners and Laos,

- In 2018, total electricity consumption in the country was 5.416 GWh, with average growth rate of 18% compared to 2017.
- There are 69 existing power plants in 2018.

By Ministry of Energy and Mine

#### **Power Generation by Fuel Type in Laos**

Source: Author's calculations.