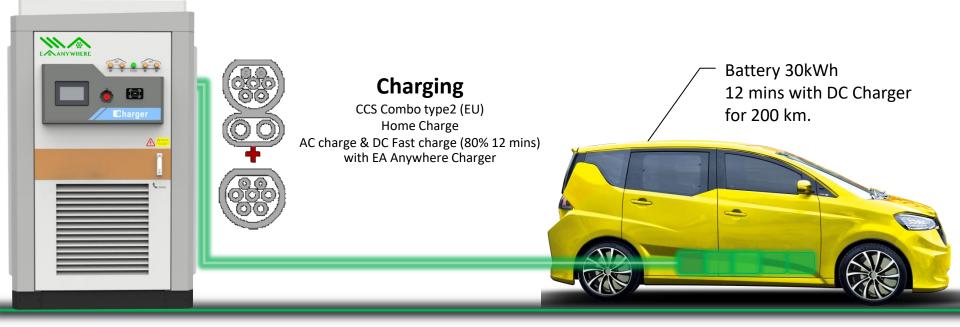

#### The most modern quick charge technology Compatible with all EV Brands

#### 22/150 kW AC/DC Combo Charger