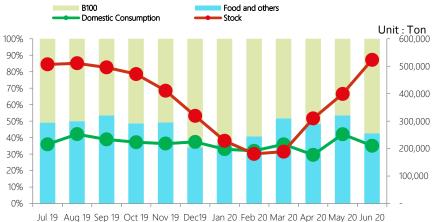

## Our Target in Y2020

As the government promotes to use B100 to be increased to 10% (from 7%), the volume and price would increase.