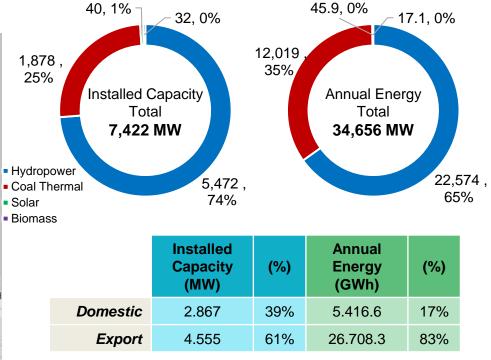

#### Power Development Plan of Laos

Signed MOU with partners and Laos,

- In 2018, total electricity consumption in the country was 5.416 GWh, with average growth rate of 18% compared to 2017.
- There are 69 existing power plants in 2018.

By Ministry of Energy and Mine

#### **Power Generation by Fuel Type in Laos**

Source: Author's calculations.