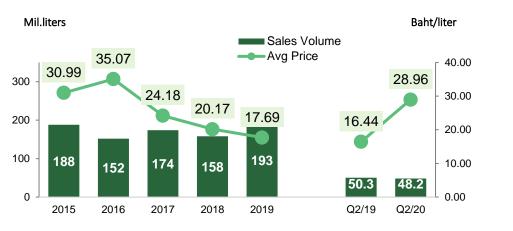

#### **Biodiesel Production**

E@ \_\_\_\_

- **B100 volume in Q2/20** = 48.2 mil.liters decreased 4% as compared to last year but the average selling price increased 76.2% from the government measurement to use B10 instead of B7 blending in regular diesel
- Glycerin volume in Q2/20 = 4.8 mil.kg. increased 47% as compared to last year and the average selling price increased 9.5% due to the price shifted to upward trend during the second quarter following regional market situation.