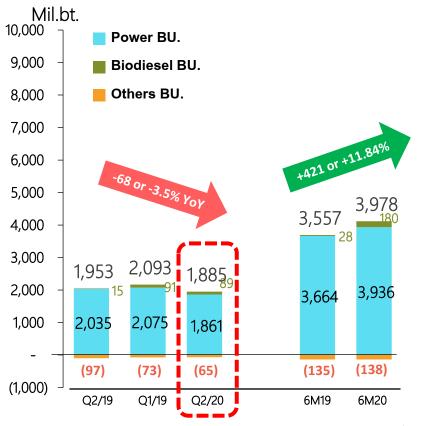

## Gross Profit of Q2 and 6m/2020

| Gross Profit Margin                                                                                                                                          | Q2/19               | Q2/20          |
|--------------------------------------------------------------------------------------------------------------------------------------------------------------|---------------------|----------------|
| Biodiesel Business                                                                                                                                           | 2%                  | 6%             |
| <ul> <li>Higher demand of B100 and CPO from the<br/>B10 to be used as regular diesel while there<br/>resulted to selling price of B100 and CPO, r</li> </ul> | e was shrunk from d | rought in 2019 |
| Power Business                                                                                                                                               |                     |                |

| 3 | Solar | 84% | 81% |
|---|-------|-----|-----|
|   | Wind  | 63% | 52% |

E@

 Normally Q2 is low season for wind power. In Q2/2020 wind farm operation was weaker than the previous year.

 Increasing of production capacity from Hanuman Wind Power at Chaiyaphum Province since Q2/2019 resulted to increasing of gross profit to be THB 3,978 mil. (or +11.84%) for 6 months period

| Total GPM | 54% | 46% |
|-----------|-----|-----|
|           |     |     |

Note: Total Revenue and Net Profit are excluded Accounting Gain, Other Income, Gain/Loss from exchange rate.