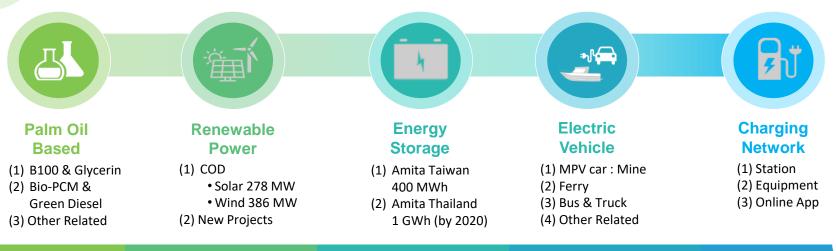

# Our Palm oil based business

#### **Biodiesel Production**

E@ \_\_\_\_

- **B100 volume in Q2/20** = 48.2 mil.liters decreased 4% as compared to last year but the average selling price increased 76.2% from the government measurement to use B10 instead of B7 blending in regular diesel
- Glycerin volume in Q2/20 = 4.8 mil.kg. increased 47% as compared to last year and the average selling price increased 9.5% due to the price shifted to upward trend during the second quarter following regional market situation.

#### Biodiesel Business with advanced technology of

#### Bio Hydrogenated Diesel (or Green Diesel) & BioPCM

# Our Renewable power business

# Our Energy storage business

# Our Electric Vehicle

# Our EV Charging Network