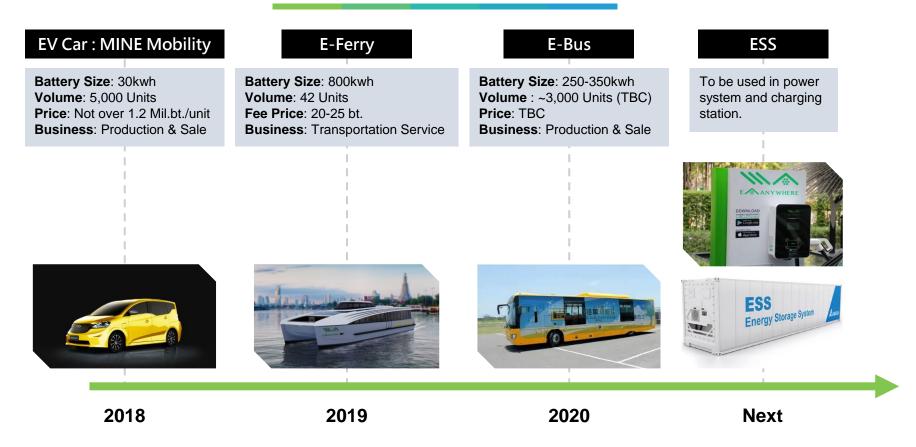

#### **Our Product Development**

## Our Target in Y2020

EV production is going to start in Q4/2020 and ramp up to complete delivery of 5,000 units by 2021.

The two pilot E-Ferries will start operation in Q2/2020, followed by the next 24 units within 2020 and the rest in 2021.

## **Investment Plan in 2020-2021**

| Investment Plan               | Progress / Target                                                                                                  |
|-------------------------------|--------------------------------------------------------------------------------------------------------------------|
| <b>Biodiesel Business</b>     | B100 : To invest in palm oil and related business<br>GD&PCM : New plant will start commercial operation in Q3/2020 |
| Battery Factory<br>(Thailand) | Phase I to be completed in Q4/2020, then expand in 2021                                                            |
| Electric Ferry<br>(42 units)  | 2 units are to be operated in Q2/2020,<br>40 units will be completed in Q1/2021                                    |
| EV Car & Bus                  | EV Car : Start delivering 5,000 cars from Q4/2020 to Q4/2021<br>EV Bus : Start investing Q3/2020                   |
| EV Charging                   | Achieved 400 Stations from 52 provinces in June 2020 and expanding to nationwide                                   |
| Property Development          | To invest 19% stake in Land Prosperity Holding                                                                     |
| Power                         | Improve efficiency and maintenance                                                                                 |