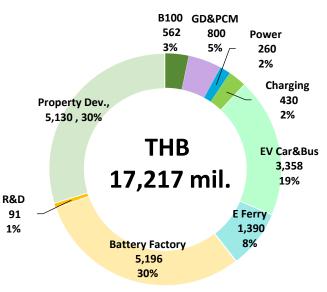

## **Investment Plan in 2020-2021**

| Investment Plan               | Progress / Target                                                                                                  |
|-------------------------------|--------------------------------------------------------------------------------------------------------------------|
| <b>Biodiesel Business</b>     | B100 : To invest in palm oil and related business<br>GD&PCM : New plant will start commercial operation in Q3/2020 |
| Battery Factory<br>(Thailand) | Phase I to be completed in Q4/2020, then expand in 2021                                                            |
| Electric Ferry<br>(42 units)  | 2 units are to be operated in Q2/2020,<br>40 units will be completed in Q1/2021                                    |
| EV Car & Bus                  | EV Car : Start delivering 5,000 cars from Q4/2020 to Q4/2021<br>EV Bus : Start investing Q3/2020                   |
| EV Charging                   | Achieved 400 Stations from 52 provinces in June 2020 and expanding to nationwide                                   |
| Property Development          | To invest 19% stake in Land Prosperity Holding                                                                     |
| Power                         | Improve efficiency and maintenance                                                                                 |