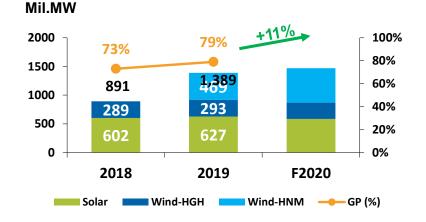

#### **Renewable Power**

Wind power production will increase according to full year operation.