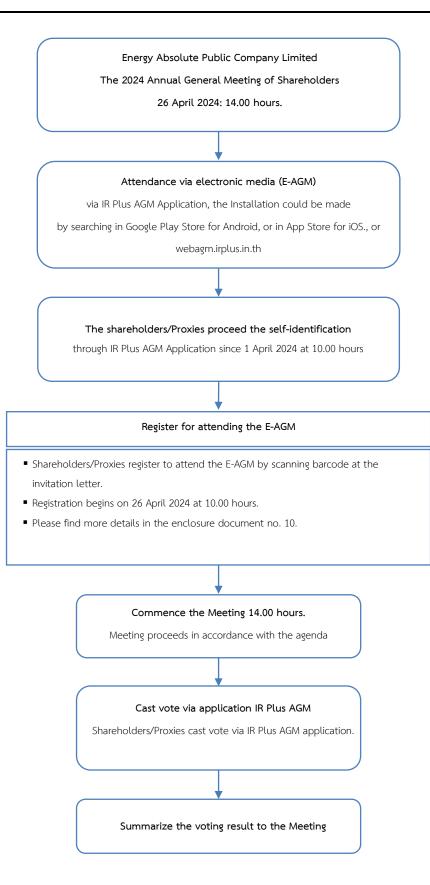

## **Registration**

Shareholders/proxies are required to self-verify their identity through the IR Plus AGM Application prior the registration. The registration will be commenced from 10.00 hours of the Meeting date prior to the Meeting time

#### Vote and Counting of vote

The Application IR Plus AGM system allows shareholders/proxies to vote online, and the Mobile Application IR Plus AGM user manual is accessible for further information.

#### Procedure of attending the 2024 Annual General Meeting of Shareholders